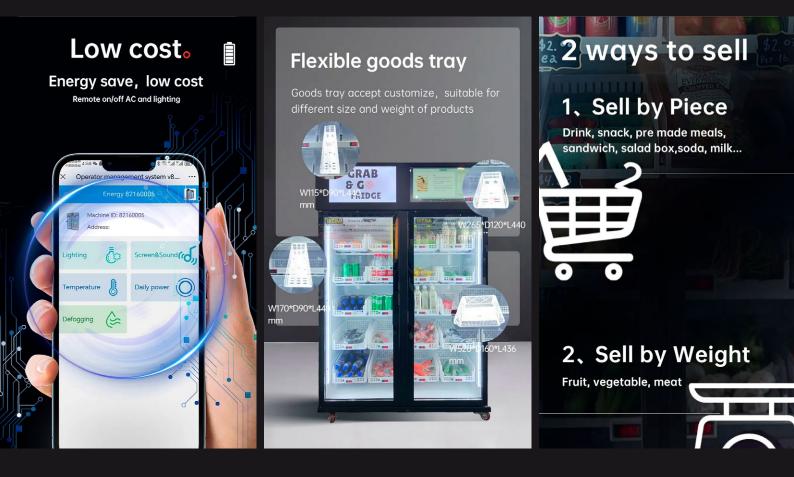

## **Effortless** Re-Stocking

The flexibility in product variety and quantity is a stand-out feature of Smart Fridge Vending Machines. Unconstrained by packaging limitations and devoid of the risk of product jams, these cabinets offer a versatile platform for vending an extensive range of items.

## Enhanced Shopping

No lines, no cashiers and no product scanning; customers can quickly and easily purchase multiple items of various types in one transaction, by simply activating and opening the fridge, mirrors the simplicity of accessing items from your own fridge. This seamless convenience elevates consumer satisfaction and subsequently drives higher sales figures.

## Secure Vending

Smart Vending Machine Fridge is pioneering at-shelf buying and inventory management solutions for grocers, sports stadiums, pharmacies, airport kiosks, offices, hospitals, schools and more. With the Smart Shelves and NFC-based technology, organizations customise applications such as in-aisle checkout, in-office convenience stores, modern-day vending and stocking management solutions, all powered by tap and-go access and payment processing.