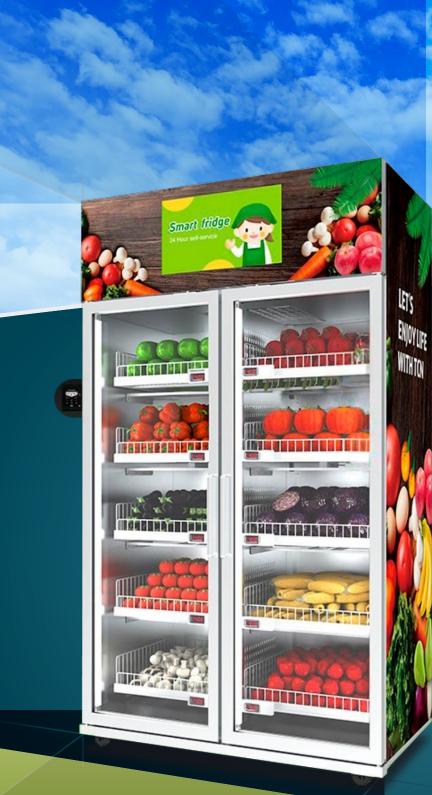

## Viending SPAZA SMART FRIDGE 24/7

Pushing retail technology to the next ground-breaking level

The evolution of vending machines has taken a remarkable turn with the emergence of Smart Fridge Vending Machines, a trend that promises a multitude of advantages over traditional vending systems.

## **Effortless** Re-Stocking

The flexibility in product variety and quantity is a stand-out feature of Smart Fridge Vending Machines. Unconstrained by packaging limitations and devoid of the risk of product jams, these cabinets offer a versatile platform for vending an extensive range of items.

### SPAZA SMART FRIDGE 24/7 COMBINATION VENDING

Our smart fridges are versitile enough to stock a wide variety of items unrestricted by size and shape.