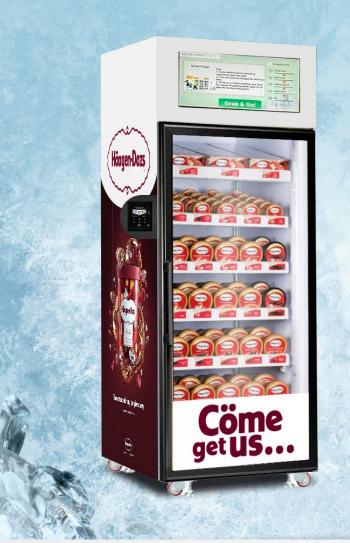

### SPAZA SMART FRIDGE 24/7 ICE-CREAM VENDING

Stock your smart freezer with products too irresistable to your customers, like ice-cream.