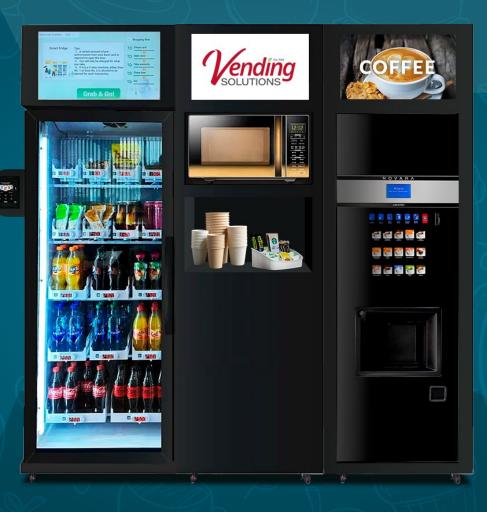

# SPAZA Vending REFRESHMENT STATION 24/7

Our corporate stations provide staff with every possible refreshment they could want, including heat-and-eat and filtered water.

# SPAZA Vending REFRESHMENT STATION 24/7

Our corporate stations provide staff with every possible refreshment they could want, including heat-and-eat and filtered water.

Head Office National: 0861 656 055 Tel: +27 11 656 0550/1/2/4 Fax: +27 11 656 0559