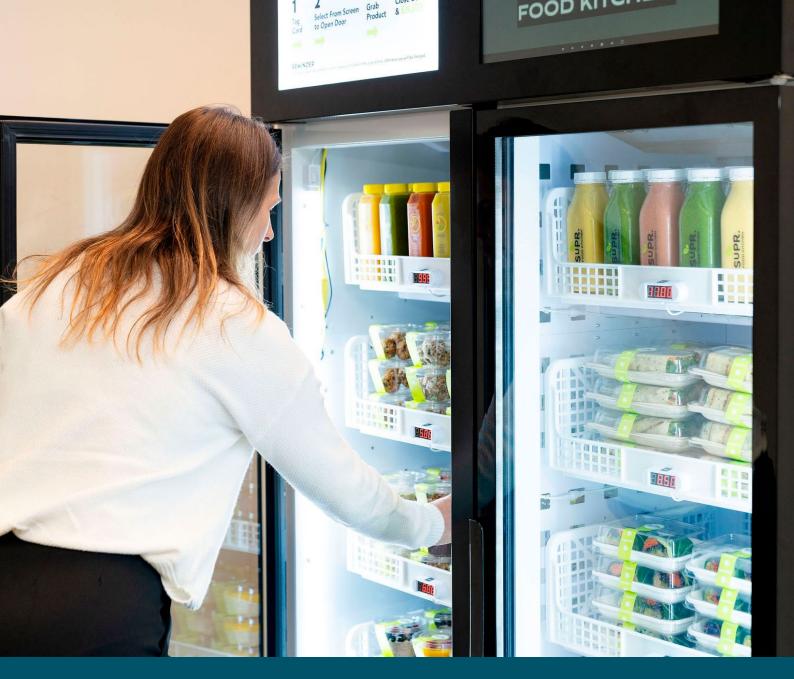

## Enhanced Shopping

No lines, no cashiers and no product scanning; customers can quickly and easily purchase multiple items of various types in one transaction, by simply activating and opening the fridge, mirrors the simplicity of accessing items from your own fridge. This seamless convenience elevates consumer satisfaction and subsequently drives higher sales figures.

#### Open Fridge Door

Once your payment method has been verified, the fridge door will unlock and you can open it.

#### Take Your Items

Grab your products. The weight of each item being removed triggers a cost amount that will be charged.

#### Check List & Go

Check the screen to see your list of items that will be charged to your account once the door closes.