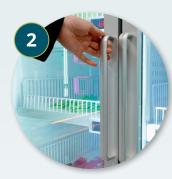

#### Open Fridge Door

Once your payment method has been verified, the fridge door will unlock and you can open it.