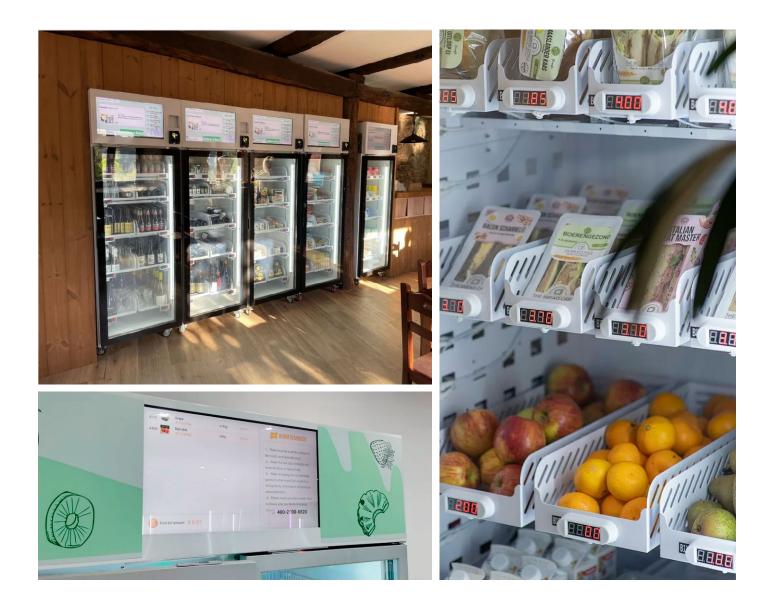

## Secure Vending

Smart Vending Machine Fridge is pioneering at-shelf buying and inventory management solutions for grocers, sports stadiums, pharmacies, airport kiosks, offices, hospitals, schools and more. With the Smart Shelves and NFC-based technology, organizations customise applications such as in-aisle checkout, in-office convenience stores, modern-day vending and stocking management solutions, all powered by tap and-go access and payment processing.

Forget lines and checkout counters; shopping and stocking with Smart Vending Fridges is convenient, flexible and easy, helping organizations strengthen customer loyalty, increase shopper conversion rates, and better control inventory.

#### **Display Screen**

The SSVF's sleek, compact screen doesn't take up much space, but it has a large enough display to run advertisements, giving operators the ability to interact with users and push customised promotions to customers. Use this valuable screen time for cobranding with suppliers, or to display product information such as nutritional facts or pricing. This powerful marketing tool enables operators to influence customer purchasing behaviour and strategically drive product sales, resulting in increased revenue.

### SPAZA SMART FRIDGE 24/7 DRINKS VENDING

Stock your smart fridge with assorted drinks standing up or lying down. Large 2L bottles and even glass bottles of any shape.

pepsi

Ceres.

ENERGY DRINK

### SPAZA SMART FRIDGE 24/7 COMBINATION VENDING

Our smart fridges are versitile enough to stock a wide variety of items unrestricted by size and shape.