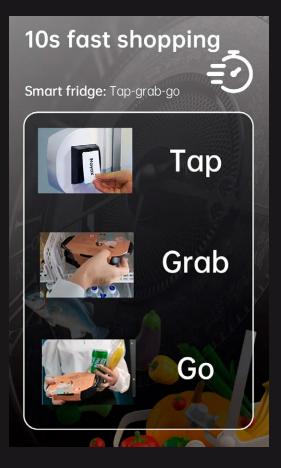

#### Activate Payment

All you have to do is swipe or tap your card; or activate your digital wallet using your smartphone.

#### Open Fridge Door

Once your payment method has been verified, the fridge door will unlock and you can open it.

#### Take Your Items

Grab your products. The weight of each item being removed triggers a cost amount that will be charged.

#### Check List & Go

Check the screen to see your list of items that will be charged to your account once the door closes.