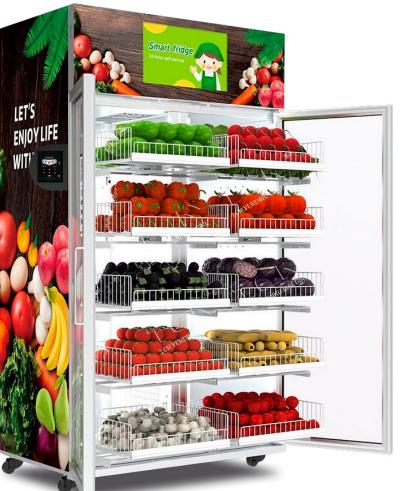

## Viending SPAZA SMART FRIDGE 24/7

Pushing retail technology to the next ground-breaking level

The evolution of vending machines has taken a remarkable turn with the emergence of Smart Fridge Vending Machines, a trend that promises a multitude of advantages over traditional vending systems.

## **Effortless** Re-Stocking

The flexibility in product variety and quantity is a stand-out feature of Smart Fridge Vending Machines. Unconstrained by packaging limitations and devoid of the risk of product jams, these cabinets offer a versatile platform for vending an extensive range of items.

### SPAZA SMART FRIDGE 24/7 COMBINATION VENDING

Our smart fridges are versitile enough to stock a wide variety of items unrestricted by size and shape.