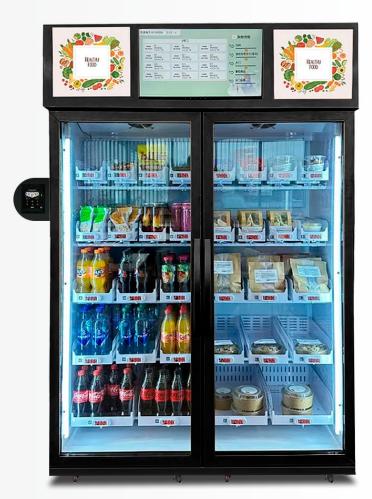

## Viending SPAZA SMART FRIDGE 24/7

Pushing retail technology to the next ground-breaking level

The evolution of vending machines has taken a remarkable turn with the emergence of Smart Fridge Vending Machines, a trend that promises a multitude of advantages over traditional vending systems.

## Secure Vending

Smart Vending Machine Fridge is pioneering at-shelf buying and inventory management solutions for grocers, sports stadiums, pharmacies, airport kiosks, offices, hospitals, schools and more. With the Smart Shelves and NFC-based technology, organizations customise applications such as in-aisle checkout, in-office convenience stores, modern-day vending and stocking management solutions, all powered by tap and-go access and payment processing.

The SPAZA Smart Vending Fridge 24/7 (SSVF) provides operators with the opportunity to grow into semi-public areas, such as hotels and malls, and provides them with controlled cooler access—reducing theft and offering a worry-free cooler with temperature control.