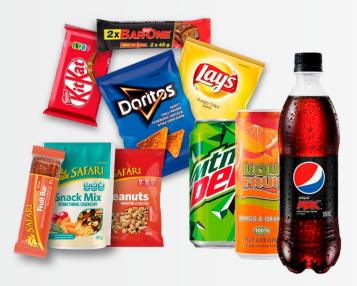

### SPAZA SMART FRIDGE 24/7 DRINKS VENDING

Stock your smart fridge with assorted drinks standing up or lying down. Large 2L bottles and even glass bottles of any shape.

pepsi

Ceres.

ENERGY DRINK

### SPAZA SMART FRIDGE 24/7 COMBINATION VENDING

Our smart fridges are versitile enough to stock a wide variety of items unrestricted by size and shape.