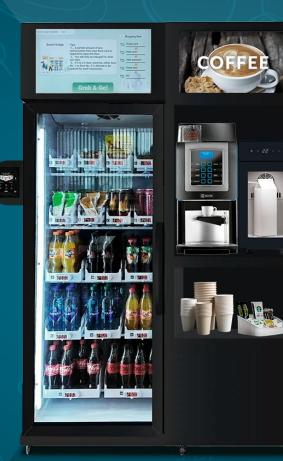

# SPAZA Vending REFRESHMENT STATION 24/7

It's all a micro company needs to keep staff refreshed without having to leave the office.

# SPAZA Viending REFRESHMENT STATION 24/7

It's all a micro company needs to keep staff refreshed without having to leave the office, including the ability to heat-and-eat.