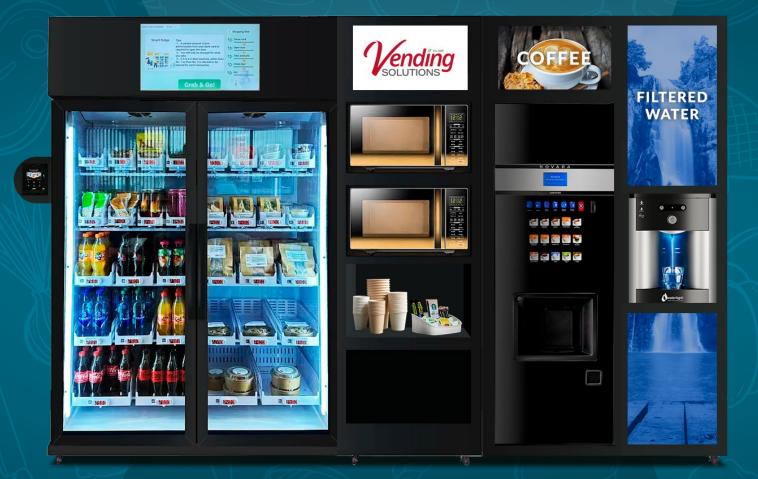

# SPAZA Vending REFRESHMENT STATION 24/7

It's all a micro company needs to keep staff refreshed without having to leave the office.

# SPAZA Viending REFRESHMENT STATION 24/7

It's all a micro company needs to keep staff refreshed without having to leave the office, including the ability to heat-and-eat.

# SPAZA Vending REFRESHMENT STATION 24/7

Our corporate stations provide staff with every possible refreshment they could want, including heat-and-eat and filtered water.

# SPAZA Vending REFRESHMENT STATION 24/7

Our corporate stations provide staff with every possible refreshment they could want, including heat-and-eat and filtered water.

Head Office National: 0861 656 055 Tel: +27 11 656 0550/1/2/4 Fax: +27 11 656 0559