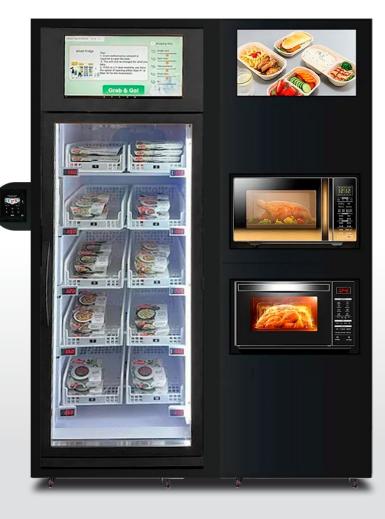

### SPAZA SMART FRIDGE 24/7 HEAT & EAT VENDING

- Tap your card
- 🕗 Grab your meal
- Scan the meal code to activate the microwave and set the timer
- 4 Pop it in to heat and eat