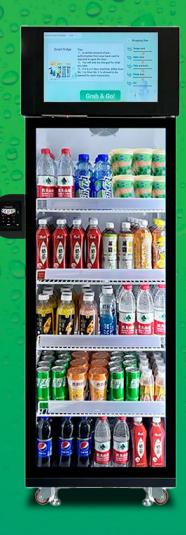

### SPAZA SMART FRIDGE 24/7 DRINKS VENDING

Stock your smart fridge with assorted drinks standing up or lying down. Large 2L bottles and even glass bottles of any shape.

pepsi

Ceres.

ENERGY DRINK