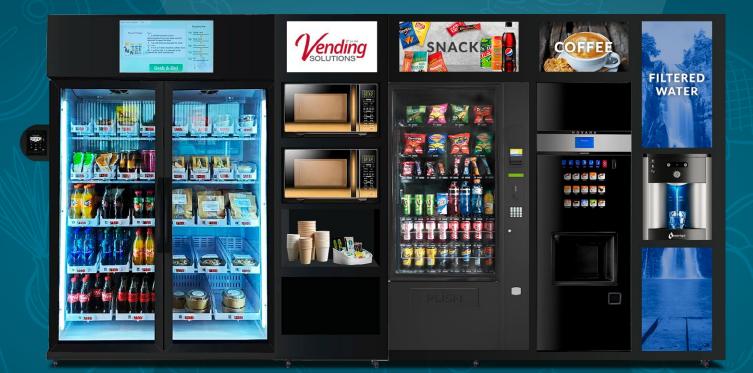

# SPAZA Vending REFRESHMENT STATION 24/7

It's all a micro company needs to keep staff refreshed without having to leave the office.

# SPAZA Viending REFRESHMENT STATION 24/7

It's all a micro company needs to keep staff refreshed without having to leave the office, including the ability to heat-and-eat.

# SPAZA Vending REFRESHMENT STATION 24/7

Our corporate stations provide staff with every possible refreshment they could want, including heat-and-eat and filtered water.

# SPAZA Vending REFRESHMENT STATION 24/7

Our corporate stations provide staff with every possible refreshment they could want, including heat-and-eat and filtered water.

Head Office National: 0861 656 055 Tel: +27 11 656 0550/1/2/4 Fax: +27 11 656 0559