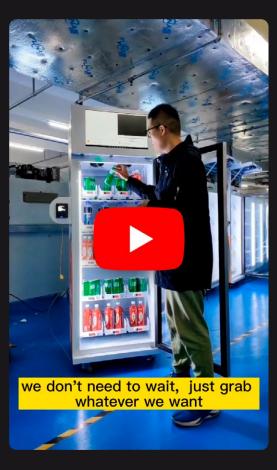

## Enhanced Shopping

No lines, no cashiers and no product scanning; customers can quickly and easily purchase multiple items of various types in one transaction, by simply activating and opening the fridge, mirrors the simplicity of accessing items from your own fridge. This seamless convenience elevates consumer satisfaction and subsequently drives higher sales figures.

Forget lines and checkout counters; shopping and stocking with Smart Vending Fridges is convenient, flexible and easy, helping organizations strengthen customer loyalty, increase shopper conversion rates, and better control inventory.